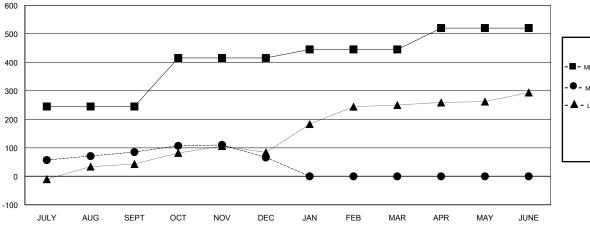

### GOALS AND ACTUAL MEMBERS CUMULATIVE

| -■- MEMBER GROWTH NET GOAL        |  |
|-----------------------------------|--|
| - ● - MEMBER GROWTH ACTUAL        |  |
| - ▲ - LAST YEAR MEMBERSHIP ACTUAL |  |
|                                   |  |
|                                   |  |

## LOCATION INDIA

**GMT CA** 

| Clubs                 |               |           |               | Members               |                           |                         |                                              |
|-----------------------|---------------|-----------|---------------|-----------------------|---------------------------|-------------------------|----------------------------------------------|
| RESULTS FOR 2017-2018 |               |           |               | RESULTS FOR 2017-2018 |                           |                         |                                              |
| QUARTER               | NEW CLUB GOAL | NEW CLUBS | DROPPED CLUBS | QUARTER               | MEMBER GROWTH NET<br>GOAL | MEMBER GROWTH<br>ACTUAL | DROPPED MEMBERS ACTUAL (including transfers) |
| JULY/AUG/SEPT         | 7             | 7         | 0             | JULY/AUG/SEPT         | 245                       | 189                     | 100                                          |
| OCT/NOV/DEC           | 5             | 0         | 1             | OCT/NOV/DEC           | 170                       | 61                      | 76                                           |
| JAN/FEB/MAR           | 1             | 0         | 0             | JAN/FEB/MAR           | 30                        | 0                       | 0                                            |
| APR/MAY/JUNE          | 2             | 0         | 0             | APR/MAY/JUNE          | 75                        | 0                       | 0                                            |