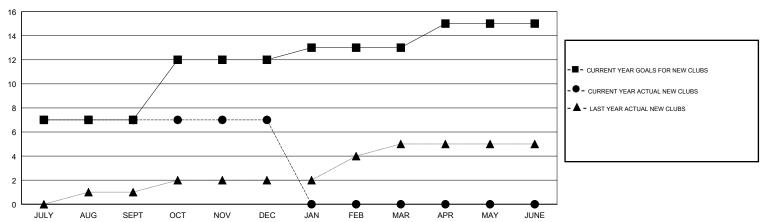

#### GOALS AND ACTUAL NEW CLUBS CUMULATIVE

## LOCATION INDIA

**GMT CA** 

| Clubs                 |               |           |               | Members               |                           |                         |                                              |
|-----------------------|---------------|-----------|---------------|-----------------------|---------------------------|-------------------------|----------------------------------------------|
| RESULTS FOR 2017-2018 |               |           |               | RESULTS FOR 2017-2018 |                           |                         |                                              |
| QUARTER               | NEW CLUB GOAL | NEW CLUBS | DROPPED CLUBS | QUARTER               | MEMBER GROWTH NET<br>GOAL | MEMBER GROWTH<br>ACTUAL | DROPPED MEMBERS ACTUAL (including transfers) |
| JULY/AUG/SEPT         | 7             | 7         | 0             | JULY/AUG/SEPT         | 245                       | 189                     | 100                                          |
| OCT/NOV/DEC           | 5             | 0         | 1             | OCT/NOV/DEC           | 170                       | 61                      | 76                                           |
| JAN/FEB/MAR           | 1             | 0         | 0             | JAN/FEB/MAR           | 30                        | 0                       | 0                                            |
| APR/MAY/JUNE          | 2             | 0         | 0             | APR/MAY/JUNE          | 75                        | 0                       | 0                                            |